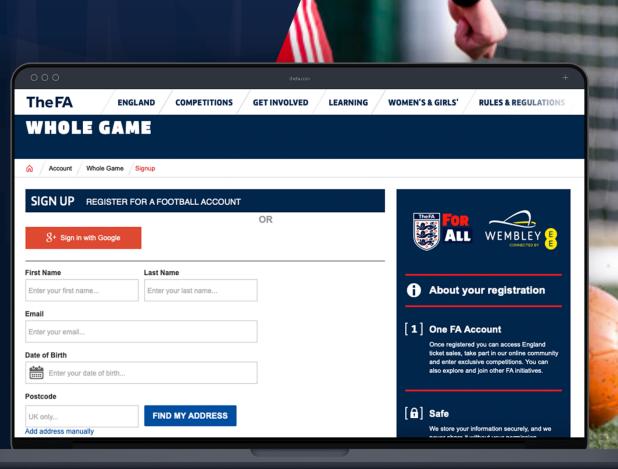

There will be no sound until kick off



#### **Using MS Teams for Online Calls**

- Due to the significant number of callers this has been created on MS Teams as a Live Event
- If you have a question, please use the Q&A
- Struggling to see the screen? Use full screen mode by clicking the opposing arrows
- This is new to many people, so we thank you for your patience
- The session recording will be available after the call ends via the meeting link.



#### This evening we'll look at....

- Using technology to keep children safe
- Safeguarding Tab
- Adding/ Removing Officials
- DBS through WGS
- Linking Parent/ Carer



#### Presenters

Ash Slaughter Digital Adoption Team Sam Yates Digital Adoption Team

#### Q&A

Elizabeth Hubbard Safeguarding Manager (Education)



## TheFA WHOLE GAME





#### WGS – Your monitoring tool

- Whole Game System is one of the most useful tools in your toolbox
- Here you can monitor and manage coach qualifications and DBS in one place

## Effective monitoring & management of key safeguards (education and DBS) helps keep children safe!



#### **Keeping your data clean**

- Adding/removing Club Officials
- Team Officials Tab:

Search or create new individuals

Remove individuals no longer part of your club

Keeping your data clean is vital to ensure you know who is in your club, the roles they hold, and their qualifications & DBS are in date. Having people on your club record who have left may lead to delayed or inappropriate enquiries if a concern is raised.

|                        | Search by FAN   |                 | Search by