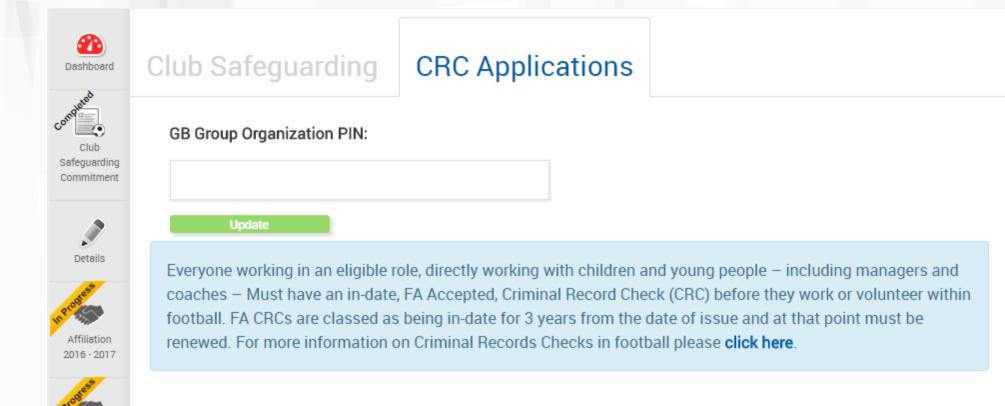

## **Club Safeguarding page – GB Group PIN**

One off process – club stores PIN (then locked)

## **Club Safeguarding page – tab for DBS Applications**

Once entered, the GB Group Organisation PIN field is locked in Portal

**Q** Add New Official

Filter by name, FAN, status, club or CFA name

Affiliatio 2017 - 2018