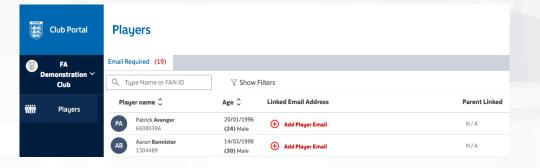

#### **Keeping your data clean**

- Adding/removing Club Officials
- Team Officials Tab:

Search or create new individuals

Remove individuals no longer part of your club

Keeping your data clean is vital to ensure you know who is in your club, the roles they hold, and their qualifications & DBS are in date. Having people on your club record who have left may lead to delayed or inappropriate enquiries if a concern is raised.

|                        | Search by FAN   |                 | Search by               | Details                  | Create New Con       | tact                     |
|------------------------|-----------------|-----------------|-------------------------|--------------------------|----------------------|--------------------------|
|                        |                 |                 |                         |                          |                      |                          |
| FAN                    | •               | Enter FAN       |                         |                          |                      |                          |
| Date                   | e of Birth *    | Select date of  | Select date of birth    |                          |                      |                          |
|                        |                 |                 |                         |                          |                      | Search                   |
|                        |                 |                 |                         |                          |                      | Search                   |
|                        |                 |                 |                         |                          |                      |                          |
|                        |                 |                 |                         |                          |                      |                          |
|                        |                 |                 |                         |                          |                      | Ok Cancel                |
|                        | Ash Slaughter   | 97871           | Welfare Officer         | ashslaughter@hotmail.com | 07958625977          | 26/04/2018               |
| itches                 | Ash Slaughter   | 97671           | (Youth Teams)           |                          |                      | 26/04/2018               |
|                        |                 |                 |                         |                          | Sho                  | wing 1 to 5 of 5 entries |
|                        |                 |                 |                         |                          |                      |                          |
| <u> </u>               |                 |                 |                         |                          |                      |                          |
| <u> </u>               |                 | _               | _                       |                          |                      |                          |
| Officials              | Other Officials |                 |                         |                          |                      |                          |
| Officials              |                 |                 |                         | → Q Search               |                      | 10 - =-                  |
| Officials              |                 |                 |                         | ✓ Q Search               |                      | ] 10 - Ⅲ -               |
| Officials<br>Officials |                 | FAN             | Role                    | ✓ Q Search<br>Email      | Phone                | 10 <b>- Ⅲ -</b><br>Start |
| o Officials            | Role Any        | FAN<br>55502068 | Role<br>General manager |                          | Phone<br>07901557016 |                          |
| Officials              | Role Any Name   |                 |                         | Email                    |                      | Start                    |