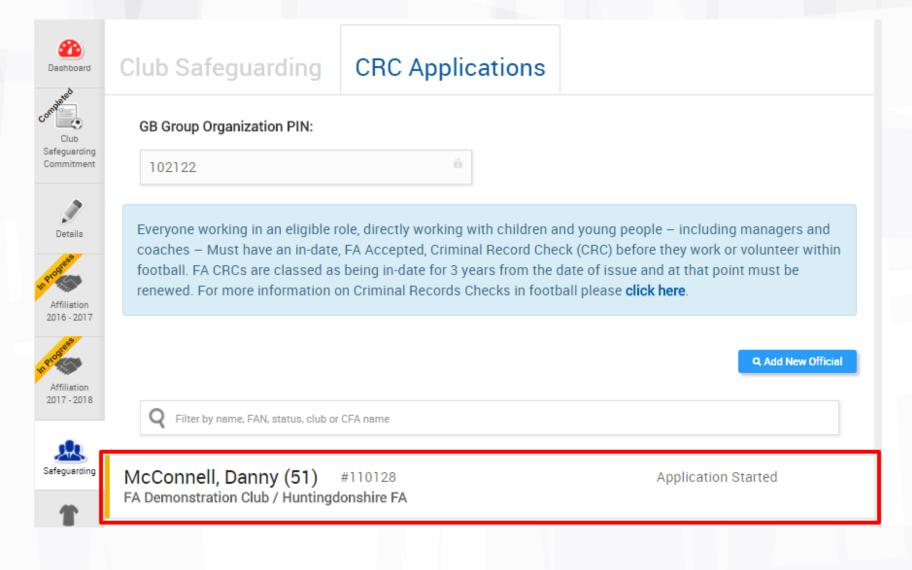

#### GB Group Organization PIN:

102122

Everyone working in an eligible role, directly working with children and young people – including managers and coaches – Must have an in-date, FA Accepted, Criminal Record Check (CRC) before they work or volunteer within football. FA CRCs are classed as being in-date for 3 years from the date of issue and at that point must be renewed. For more information on Criminal Records Checks in football please **click here**.

**Q** Add New Official

🔾 Filter by name, FAN, status, club or CFA name

McConnell, Danny (51) #110128 FA Demonstration Club / Huntingdonshire FA

ID Verification Required