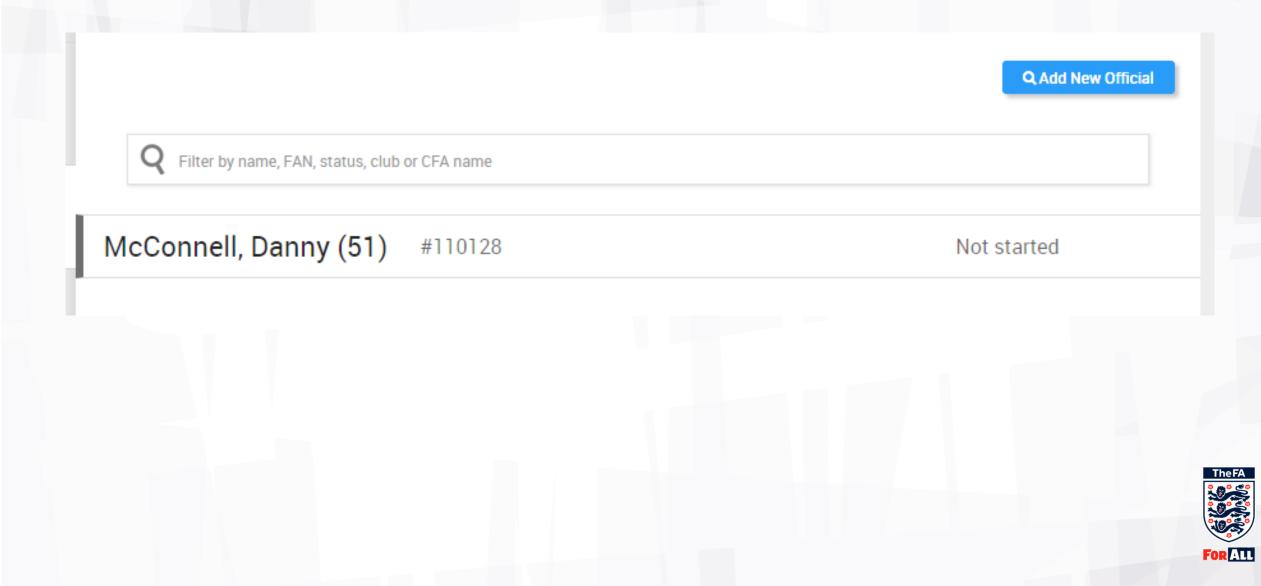

## **Club Safeguarding page – tab for DBS Applications**

Once entered, the GB Group Organisation PIN field is locked in Portal

**Q** Add New Official

Filter by name, FAN, status, club or CFA name

Affiliatio 2017 - 2018

**Q** Add New Official

🔾 Filter by name, FAN, status, club or CFA name

McConnell, Danny (51) #110128 FA Demonstration Club / Huntingdonshire FA

ID Verification Required