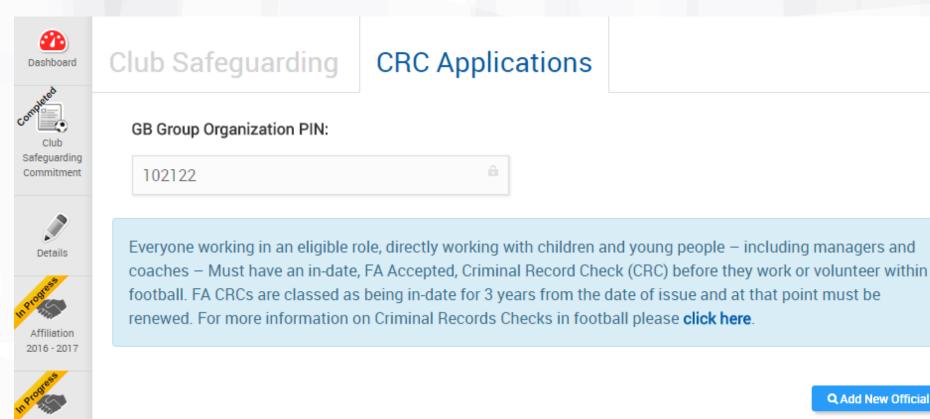

## **Club Safeguarding page – Add New Official**

#### Clicking on the Add New Official expands to allow a club to search for an individual

| arding<br>tment | 102122                                                   |                                                                                                                                                  |                                 |                                              |                  |
|-----------------|----------------------------------------------------------|--------------------------------------------------------------------------------------------------------------------------------------------------|---------------------------------|----------------------------------------------|------------------|
| ails            | coaches – Must have an in<br>football. FA CRCs are class | ible role, directly working with ch<br>-date, FA Accepted, Criminal Rec<br>ed as being in-date for 3 years fr<br>tion on Criminal Records Checks | ord Check (CR<br>om the date of | C) before they work of issue and at that poi | r volunteer with |
| 2017            |                                                          |                                                                                                                                                  |                                 |                                              |                  |
|                 |                                                          |                                                                                                                                                  |                                 |                                              | <b>♦</b> Car     |
| ation<br>2018   | FULL NAME / FAN                                          | DATE OF BIRTH                                                                                                                                    |                                 |                                              | ◆ Car            |
|                 | FULL NAME / FAN<br>Danny McConnell                       | DATE OF BIRTH                                                                                                                                    |                                 | Postcode                                     | ◆ Cal            |